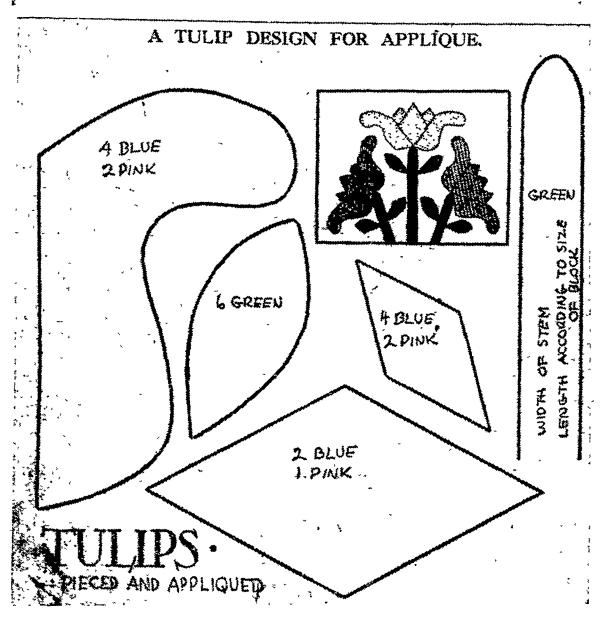

HERE'S ANOTHER PATTERN using the applique technic. This one is in a tulip design. For your favorite pattern to be printed in Lancaster Farming, send it to: Farm

Wife and Family, Lancaster Farming, Box 126, Quarryville, Pa. (Copyright: Weekly Star Farmer)