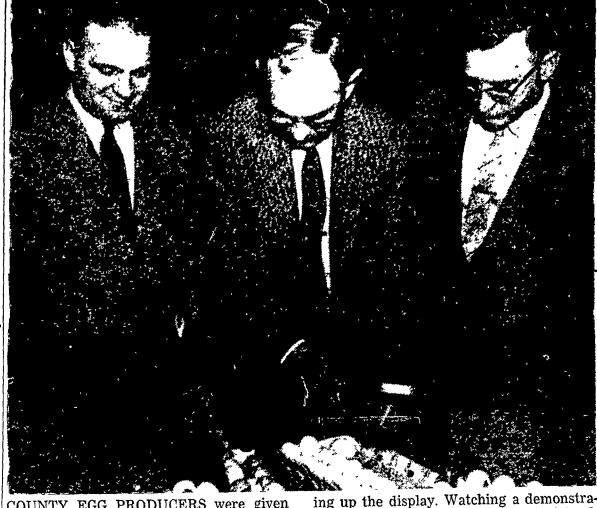

COUNTY EGG PRODUCERS were given an opportunity to see egg grading and classification first hand in a demonstration at the Poultry Center Tuesday. John E. Copenhaver, Elizabethtown, left, assisted Bureau of Markets head E. J. Lawless in setting up the display. Watching a demonstra-tion of "black light" use is Ray Heistand, Marietta, right. The ultra-violet light causes bacteria colonies entering the egg to glow. (LF Photo)