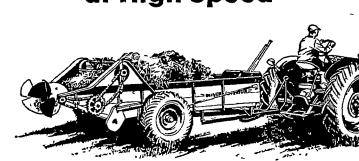

# **OLIVER Superior No. 17**

મું જેને છે. જેને છે જેને છે જેની દું જેની છે. જેને છે જેને છે જેને છે જેને છે જેની છે. જેની છે જેની છે. જેને

Spreads Tough Stuff at High Speed

Heap it up! This Oliver No. 17 is rugged... shreds the big forkfuls from tractor loaders easily. A large main cylinder tears apart the matted chunks...the Hammermill Widespread distributes evenly over a full 7-foot swath.

You save all around with this No. 17. Oliver's exclusive, automatic, self-locking hitch and stand saves hitching time. No heavy lifting...no jackscrews. An inverted arch makes the No. 17 low at the rear. You can load from either side. And, wide flareboards make loading easier, increase box

OLIVER

capacity. See the perfectly balanced No. 17 that's easy to pull...that's designed for high speed spreading —up to 5 miles per hour.