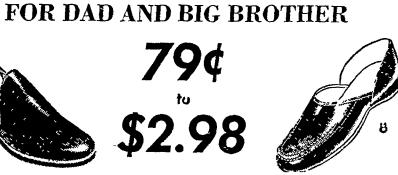

Boy's Combat Boots, \$2.98 to \$3.98

RUBBER FOOTWEAR

For All The Family At **SUPER LOW PRICES** 