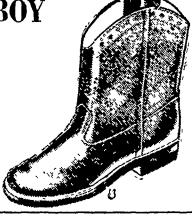

## Gift Suggestions

OPEN 9 TO 9 EVERY DAY

The Largest Selection of Gift Footwear Anywhere **At Super Low Prices** 

—Bedroom Slippers For The Family—

FOR MOTHER AND SISTER

**79c** to \$2.69

For The Kiddies

**BOY'S AND MEN'S ENGINEER BOOTS** 