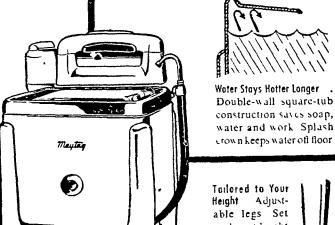

### Why settle for less than famous MAYTAG

.the best washer value!

Greater Capacity, Faster Washings square tub with cone-shaped bottom holds more water and clothes

80 Positions for Wringer Swings freely-and locks in any of 80 positions Extra large rolls—one firm, one flexible - get out more moisture

GYRAFOAM washing action faster, cleaner washings, without wear and tear on clothes Safe pushbutton control

Tailored to Your Height Adjustable legs Set washer at height most comfortable for you Adjust to uneven

Aluminum tub won't rust, rot, chip or peel Sediment trap to capture dirt Handy hinged table lid serves as sorting tray

Whiter washings ... easier washings ... famous Maytag quality!

Maytag Master

GASOLINE ENGINE MODELS ARE INCLUDED IN THIS SALE