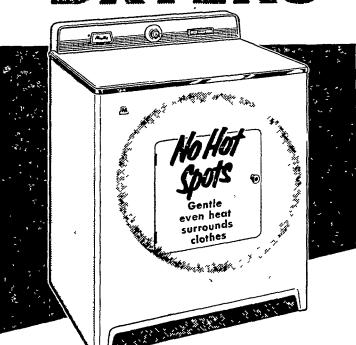

 $\Box$ 

J

 $\Box$ 

コ

REGISTER FOR FREE "HALO OF HEAT" DRYER

Dry 'em fast ... s typical lead in 26 minutes 'em safe...

at little more than body temperature

Dry 'em all... cottens, silks, woels, synthetics

All this and the

"HALO OF HEAT" too! . AUTOMATIC TIME, TEMPERA-TURE CONTROLS . SPECIAL WASH AND WEAR SETTING takes out winkles • SPECIAL AIR-FLUFF SET-TING • ANTI-LINT DISC pulls lint right out of drum • ELECTRIC (230 or 120v) OR GAS (City or LP)