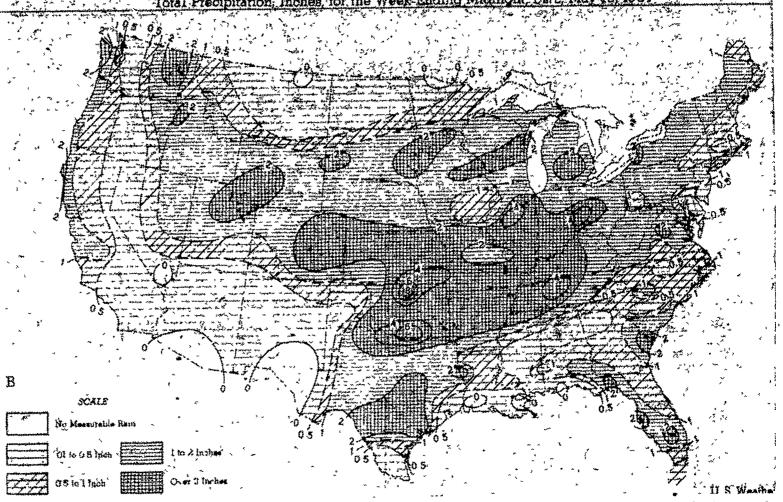

Route 4 Manheim, Pa. Local Representative Phone Manheim MO 5-4705

THE WEEKLY WEATHER SUMMARY shows that some rains fell in the Mid-Atlantic states, but not enough to bring up a standing deficiency of nearly a half an inch. In the 30 day outlook, the Weather Bureau predicts temperatures to average below seasonal normals over most of the nation, except for above normal in the Northwest and extreme Southeast. This marks a major reversal from

the unseasonable warmth which has prevailed over the eastern half of the country during the past 30 days. Precipitation is expected to equal or exceed normal over most areas, except for subnormal amounts along the West Coast and in the northern tier of states westward from the Great Lakes. (U.S. Weather Bureau)