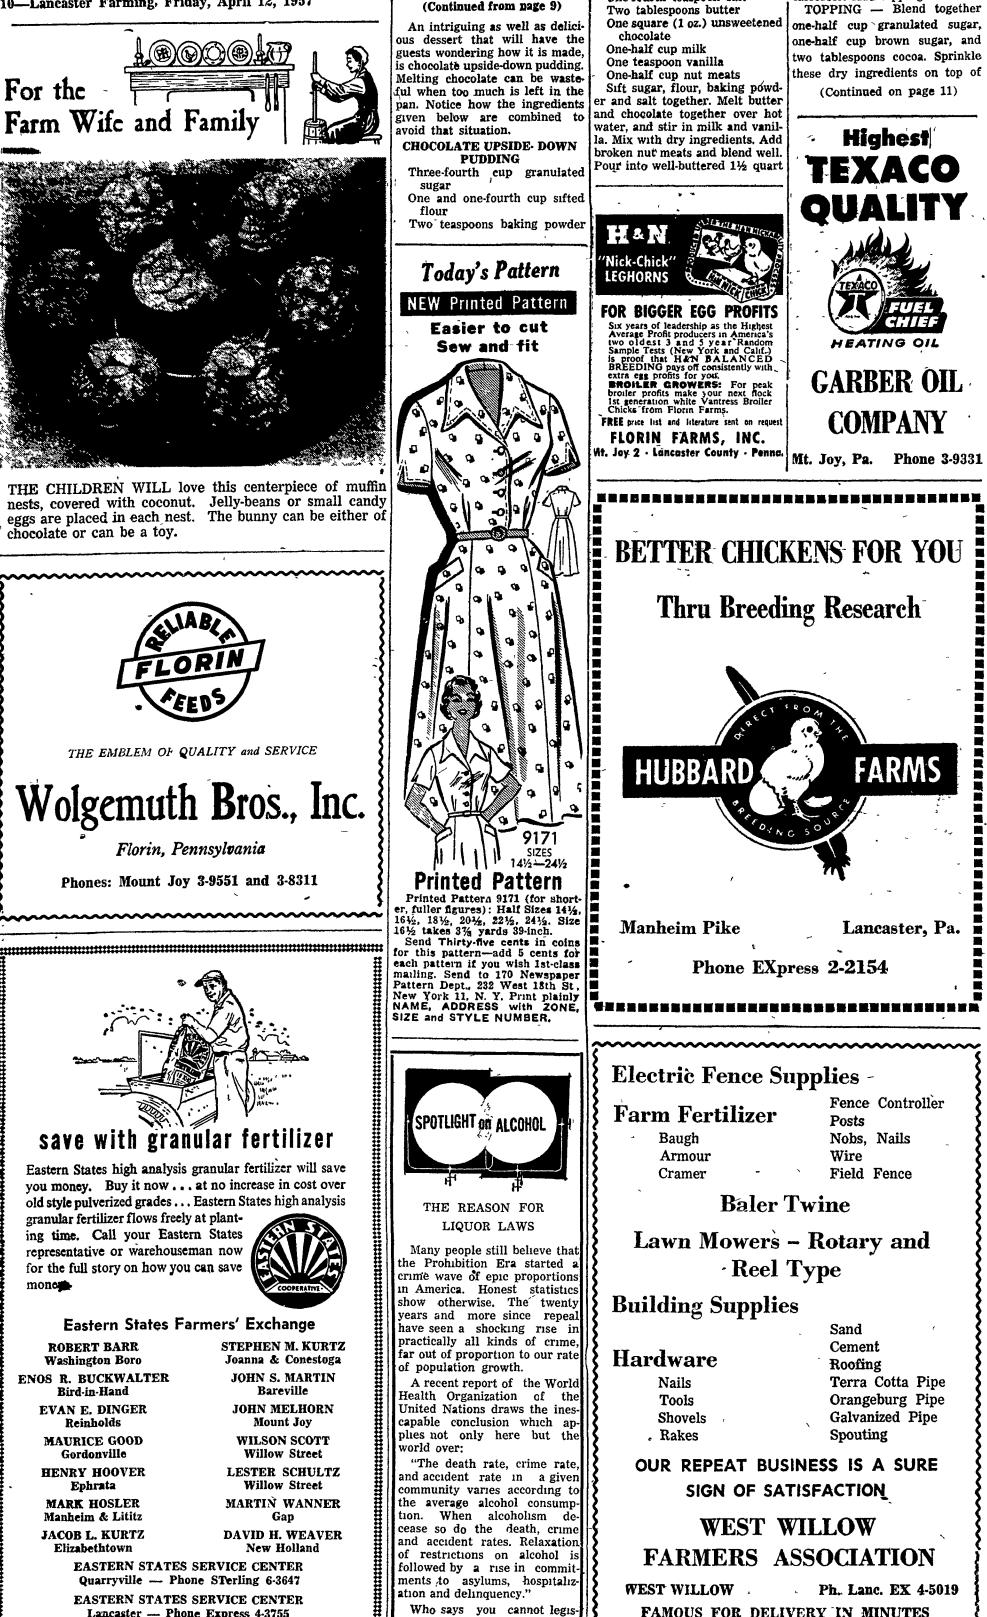

10-Lancaster Farming, Friday, April 12, 1957

late morals?

۲,

casserole. Add topping. TOPPING - Blend together one-half cup granulated sugar, one-half cup brown sugar, and two tablespoons cocoa. Sprinkle these dry ingredients on top of