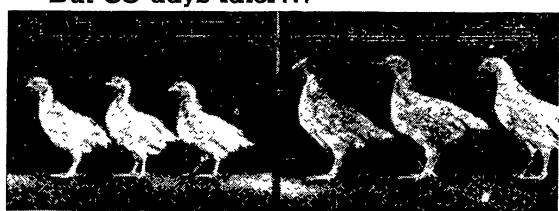

### They start even...

But 33 days later...

Lower-quality starter

Improved Super Startena

Improved Purina Super Startena gives you...

# Extra growth you can see and feel

Cover the right half of the lower picture with your hand. The pullets on the left don't look bad at all, do they? Now uncover the Super Startena-fed birds on the right! Same age... 33 days. Same amount of starter ... only 2 pounds. But what a difference in growth!

There is a live-chick demonstration at our store right now. That's where you can see and feel, in the flesh, the extra growth Purina's improved Super Startena puts on chicks. While you're here, check their age and size. Heft one or two of the chicks. Feel the solid, chunky weight of those Super Startens birds. Livability's another big thing. Records from farms all over the country on more than two million Purina-fed chicks showed an average of 97.3% livability!