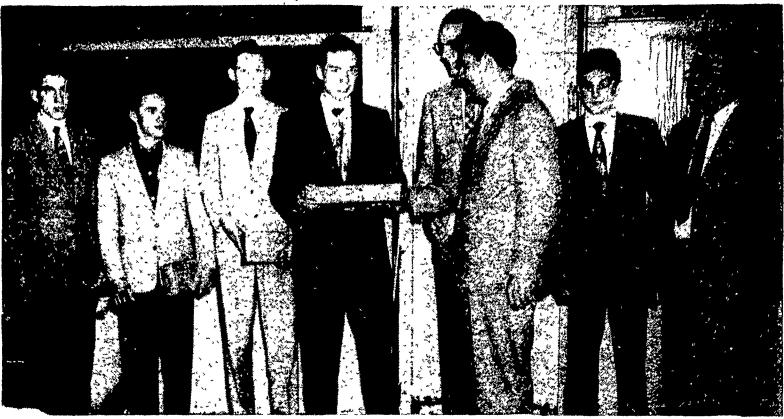

meeting was Leroy Wenger, The Buck, president of the 442 points. He is a first year project member.

THESE SIX 4-H tractor Club members were honored by association, shown at the right. The boys in the photo are the Lancaster County Implement Dealers Assn. at Stras- Floyd G. Risser, Jr., Paul Brubaker, J. Lester Groff, Donburg Fire Hall Friday night. Making the presentation is C. ald Harnish, Kenneth Porter, and Glen Porter. Floyd G. Everett Young, Kinzers, vice president. Presiding at the Risser, Jr., was high man in the county having a total of