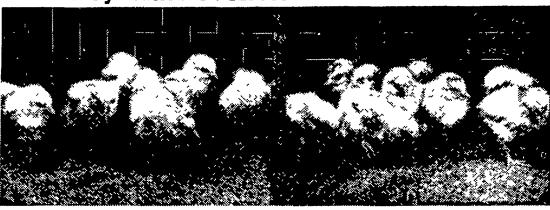

### They start even...

But 33 days later...

Lower-quality starter

Improved Super Startena

Improved Purina Super Startena gives you...

# Extra growth you can see and feel

Cover the right half of the lower picture with your hand. The pullets on the left don't look bad at all, do they? Now uncover the Super Startena-fed birds on the right! Same age... 33 days. Same amount of starter ... only 2 pounds. But what a difference in growth!

There is a live-chick demonstration at our store right now. That's where you can see and feel, in the flesh, the extra growth Purina's improved Super Startena puts on chicks. While you're here, check their age and size. Heft one or two of the chicks. Feel the solid, chunky weight of those Super Startens birds. Livability's another big thing. Records from farms all over the country on more than two million Purina-fed chicks showed an average of 97.3% livability!