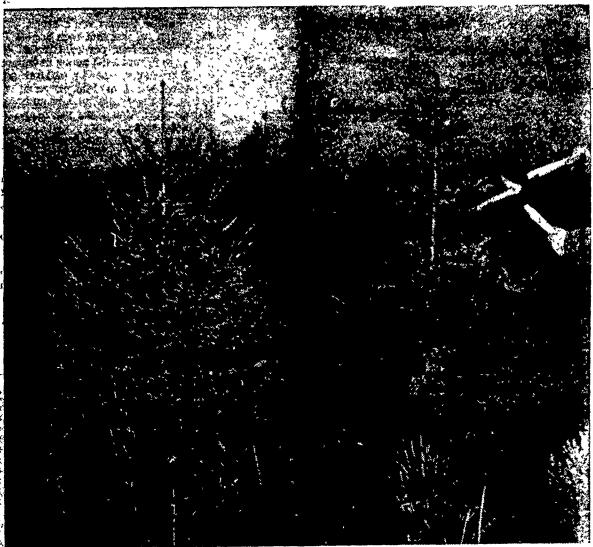

THE SPRUCE ON the left has been well pruned and cared for. Note how thick and full the foliage is. The long terminal stem at the top will be cut back this spring. At the right is a tree on which a yearly pruning had been omitted. The open space between the top cluster of branches and the next cluster is the result. By cutting back and shaping, the tree can be brought into good shape in about two years. (LF Photos)