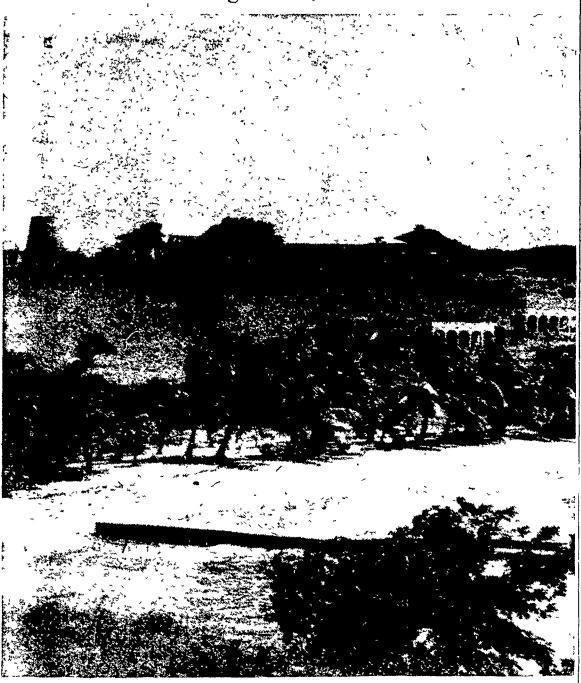

## Old Sugar Mill, New Hotel

SUGAR MILLS, once topped by Dutchtype milliwheels, such as the one at left on the horizon here, mark the landscape of St Croix in the Virgin Islands These symbols of a fading industry that bloomed in

the 17th and 18th centuries stand by the scores even today This photo, by C deWitt Rogers, Jr, Christiansted: V I photographer, shows the Buccaneer Hotel

Dec. 15 - by Samuel Hauch, Between Denver and Schoenech Live stock and farm implements