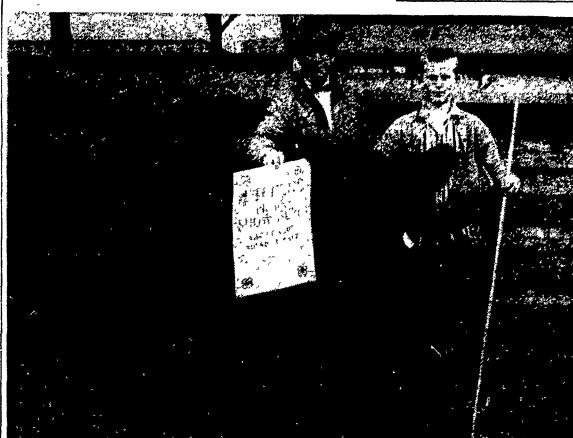

All Sizes of **BILCO DOORS** In Stock ★ Bird Roofing ★ Channel Drain Roofing Our Service is as Near As Your Phone . . .

& Son **REFTON, PA.** 

STANLEY MUSSELMAN, manager of Farmer Relations, Lancaster County National Bank, is shown here with Neil Bushong and the Angus steer the bank purchased in the Southeast District Livestock. Show at Lancaster last week. The steer

will be donated to the Red Rose Baby Beef and Lamb Club as the main course in their annual banquet Neil, 15, 15 the son of Mr and Mrs H Ray Bushong, R1 Lititz (Lancaster Farming Staff Photo)

ANGUS (Light Medium): 2, Jerry Petticoffer, R3 Elizabethtown; -3 Jere H. Brandt, R1 Marietta; 4, Robert Becker, R2 Mt Joy; 6, Ronald Shreiner, R3 Manheim; 7, Larry Hollinger, 504