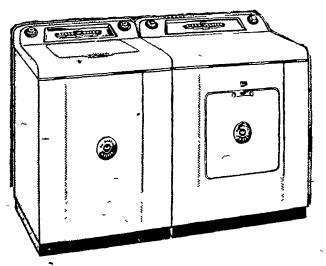

# Speed Queen

Matched Twins

≣

Bargain Price Both Only \$375

Not special model but top line models with latest features also Wringer Washers \$99.95 \$129.95 \$149.95 \$169.95 and Engine Washers

Place your order, now for spring delivery