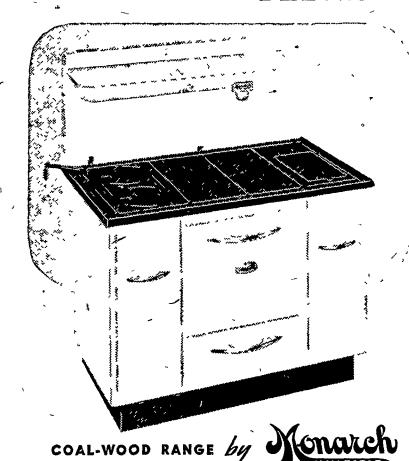

#### FREE

- FREE

Beautiful 32 piece 24 Piece Stainless
Breakfast Set and Steel Cuttery Set.
with every Monarch Coal Range

### Monarch Special

32" Deluxe Electric Range \$189.95
Electric Roaster Range NEW RANGE \$149.95
Factory Representative will be here to demonstrate range Feb. 16 17, 18. Bring your questions in for him to answer.