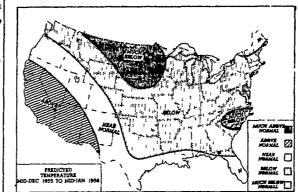

Outlook

show, for the next 30 days, the expected departures from normal temperatures and the expected total precipitation by means of classes.

The Weather Bureau's 30-day outlook for mid-December 1955 to mid-January 1956 calls for temperatures to average above normal in the Southwest and near normal along the Gulf Coast and in northern New England. In the remainder of the country be-

Q What can be done with a

HEAVY PREDICTED

The above charts for the United States low normal temperatures are expected, with the coldest weather in the Northern Plains.

Greater than normal amounts of snow are indicated in the northern third of the nation from the Great Lakes westward to the Pacific Coast. Rainfall is expected to be above normal along the West Coast and below normal in the East. Subnormal precipitation is indicated in the southern half of the country, except near normal in the Tennessee Valley and along the Gulf Coast.