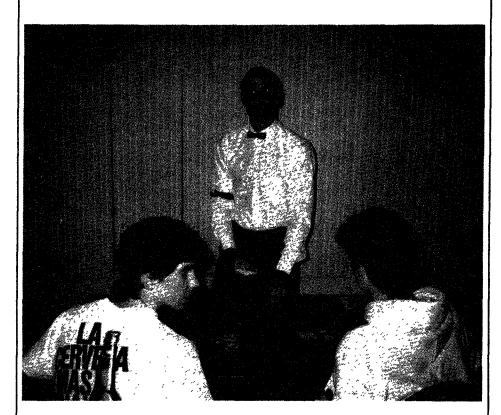

## Hundreds pack Commons for **BACCHUS/SUB Casino Nite**

Dr. Carl Frankel deals a hand to several students hoping to hit it big.

The Benny Stow November 8-11 | Check out the Details Inside...

Bottom Ten Velour Dining Hall Foods... menu on page 5.

by Bob Mey

On Thursday, October 18, SUB and · Bacchus transformed the Commons Building into a dance/gambling hall of Trump-like proportions as they held Casino Nite.

Casino Nite was actually two events in one, each held in a different level of the Commons Students were allowed to participate in both events after paying an admission fee of \$2.00.