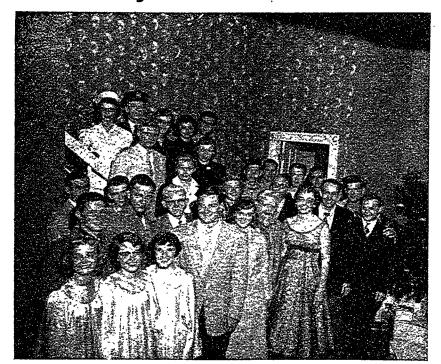

## **Play Cast Assembles**

Assembled after the final performance of the "Man Who Came To Dinner" are the members of the large cast of the play. In the first row, left to right: Sue Lockley, Pat Lentz, and Marilyn De-Marsh. Second row, Gray Dunsmore, Ken Legenzoff, Bill Loell, Howard Tinsman, Diane Fagan, Jack Rimp, Pat Stocker, Earl Schriver, and Bob Detisch. Third row: Jim Chappel, Bob Johnson, Fran Nielsen, Donna Cramer, Mr. Lane, director, and Ron Thomas, Fourth row: Bob Purucker, Dot Kaliszewski, Bob Yeager, Art Carroll, Bob Brandt, and John Churchill. Last row: Jane Eisenberg, Max Peoples, Jane Bastow, Jean Ciccozzi, and Dennis Polotas.