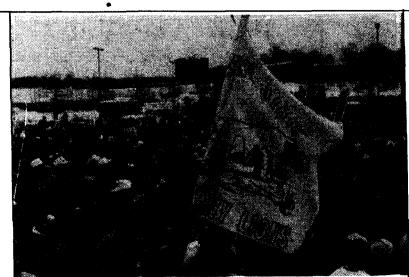

Crowd anxiously awaits the arrival of the Nittany Lions in the rear parking lot of Olmsted Building.

Snow Lion built by an anonymous fan welcomes Penn State fans to the Capital College.