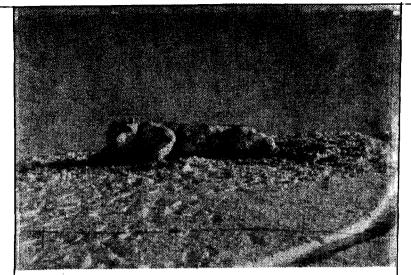

Crowd anxiously awaits the arrival of the Nittany Lions in the rear parking lot of Olmsted Building.

Snow Lion built by an anonymous fan welcomes Penn State fans to the Capital College.