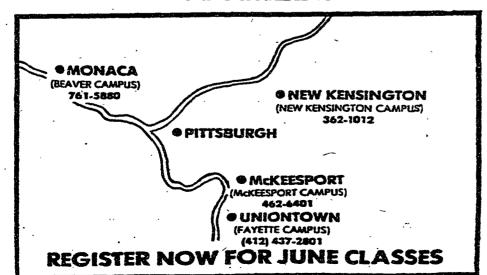

## PENNSSTATE

Turn A Few Hours This Summer Into A Competitive Edge Next Fall...

Penn State's Western Pennsylvania Campuses Offer You More Than 150 Different College **Credit Courses With Starting Times** From 8 AM to 8 PM

(AND YOU CAN STILL ENJOY LONG WEEKENDS.)

CALL FOR A DETAILED CLASS SCHEDULE AND COURSE DESCRIPTIONS