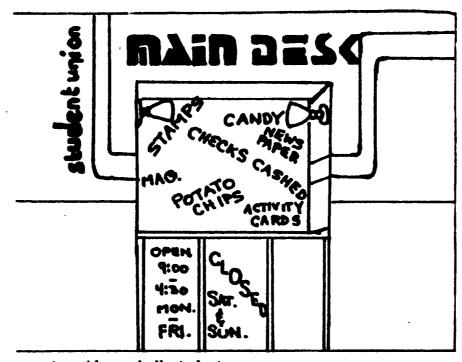

PING FONG

FIRST FLOOR RUB

HOURS

MONDAY THAN FRIDAY

1:30 a.m.

to

10:00 p.m.

SATURDAY-SUNDAY

1:00 p.m.