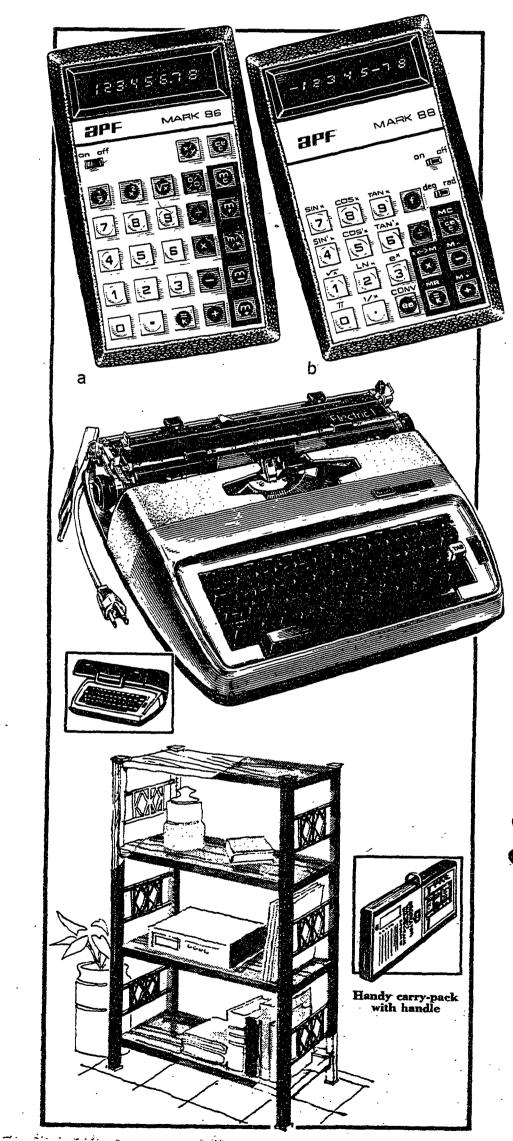

## 3 things that every college student should know:

Lo You can SAVE \$5 on this slide-rule calculator

SALE 1499 Regular \$19.99

a. An 8-digit slide rule calculator can make the difference in the speed and accuracy with which you solve complex problems. Work square roots, squares, reciprocals instantly. 4-key memory lets you work 2 problems at once. Has percent key, floating decimal and large green digital display. With case. Runs on batteries (included). Optional adapter available.

2. You can SAVE \*20 on our Electric 1\_typewriter

> SALE **11999** Regular \$139.99

Term papers, lab reports, essays—it's hard to reduce your typing load, but you can make your job easier with Sears Electric 1 portable. Has wide 12 inch carriage with pre-set tab positions for fast column work. With 3 different repeat keys, standard pica type. Typewriter cover included.

## **D**• You can SAVE <sup>4</sup>4 on Sears carry-pack shelving SALE 999 Regular

Don't limit yourself to dorm room furniture. Expand your storage space with Sears 4-shelf steel shelving unit. Walnut-color unit will accommodate stereo equipment, records, books. Has adjustable shelves, decorative end panels. Comes unassembled.