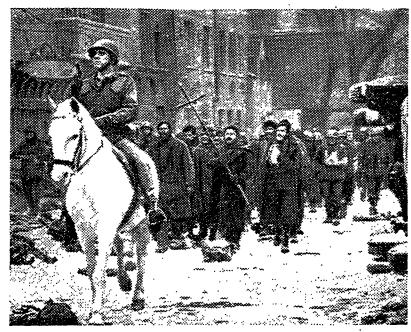

#### Sub Presents Movie

"Castle Keep" starring Burt Lancaster and Patrick O'Neal, deals with the efforts of the American Army as Hilter prepares the massive counter attack in the Battle of the Bulge. Time magazine calls "Castle Keep" "a savage, modern, heroic epic'

# 'Castle Keep' Movie of the Week

"Castle Keep", a movie based on William Eastlake's acclaimed war. best seller, will be shown Sunday, March 5 at 7 and 9 p.m. in the RUB Lecture Hall. Admission is 35 cents with activity card and \$1. without.

Burt Lancaster plays a oneeyed officer commanding an oddball squad of war-weary American infantry men. He tries to rally his forces reeling back under the overwhelming weight of the Germans in the Battle of the Bulge, and they attempt to defend a magnificent 10th Century castle, strategically situated