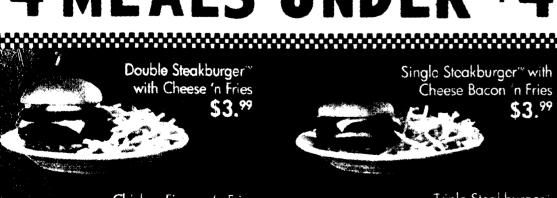

nd value of local restaurants and serve as a directory for the local food that students like most. From fine dining to quick service, we hope to bring a variety of choices to the campus.

We need your help, though; if you have a local restaurant that you frequent, or a favorite delivery place, let us know about them. We can feature them in a weekly food review, and bring their specials to Behrend students.

For suggestions or advertising inquiries, contact Connor Sattely at cis5060@psu.edu





**Must Have Behrend ID** MED PIZZA LARGE FRESH Rib Eye Steak BARBARIAN PIZZA CHESSE & CHEESE & 1 TOPPING Sub Dough Pizza ONE TOPPING \$4.99 \$9.99 \$8.99 \$4.99

**Any Two** ARGE PIZZA 20 CHICKEN 1 Pasta **Traditional** Cheese & **WINGS** Dinner Subs 1 Topping \$5.99 \$9.99 **\*9.49** \$8.99













TUESDAY · SPM - 10PM · \$9.99 WITH COLLEGE LD.