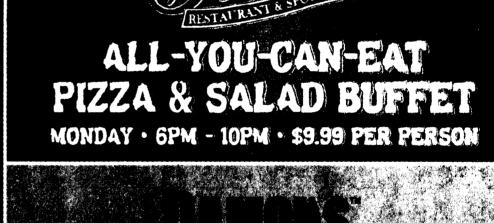

**Any Two** ARGE PIZZA 20 CHICKEN 1 Pasta **Traditional** Cheese & **WINGS** Dinner Subs 1 Topping \$5.99 \$9.99 **\*9.49** \$8.99

TUESDAY · SPM - 10PM · \$9.99 WITH COLLEGE LD.