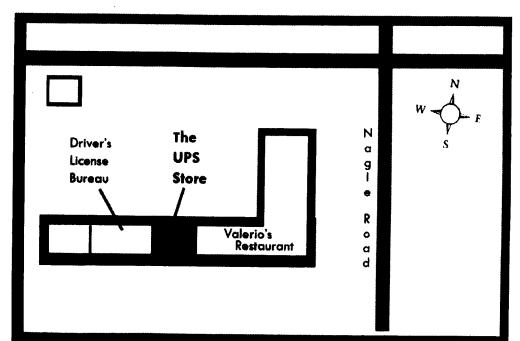

# The UPS Store

4237 Buffalo Road

Erie, PA 16510

(next to the Driver's License Bureau)

Phone: (814) 899-5650

Fax: (814) 899-5653 Hours: Mon-Fri 8am-7pm

Sat 10am-4pm Closed Sun

An independently owned and operated franchise Offers are good at this location anytime.