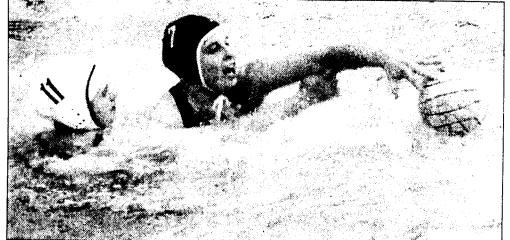

Mary Good, a senior on the water polo team, tries to get the ball from the defender. She plays the position of hole player for the team this year.