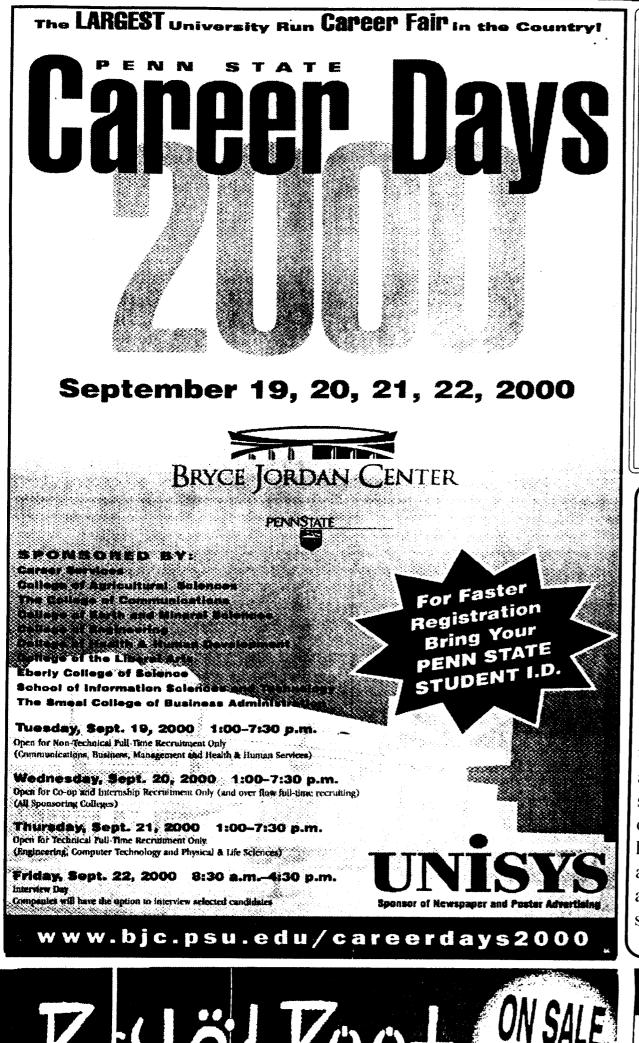

#### FRIDAY, SEPTEMBER 8, 2000

### NEWS



|         |      | Police And Safety<br>R = P O R T:                                                                                                          |
|---------|------|--------------------------------------------------------------------------------------------------------------------------------------------|
| 8/31/00 | 0330 | A staff member called and reported that a student was found in Academic 57. Upon arrival, officers found that the student was intoxicated. |
| 8/31/00 | 1000 | A student reported that he struck a boulder while driving on M/O Drive last week.                                                          |
| 9/1/00  | 0805 | Complainant reported harassment by a student.