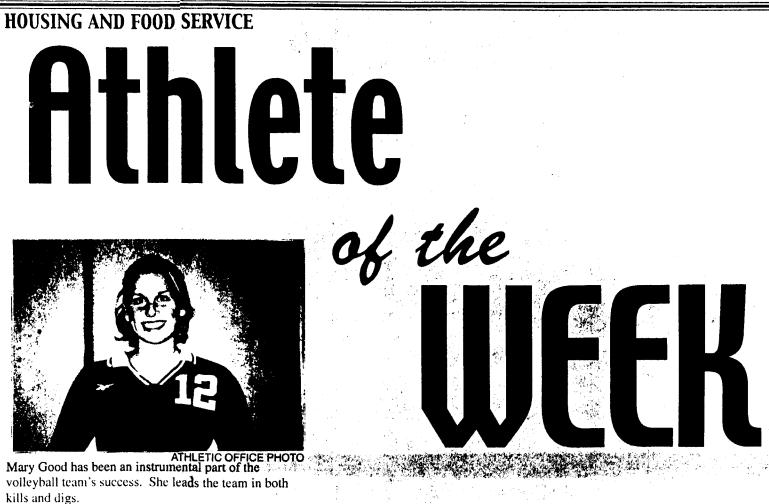

Mary Good Name:

Volleyball Sport:

Class: Junior

Mary Good, a junior from Wattsburg, PA, has guided the Behrend Lions to a 4-6 record in 1999.

Good has played in 32 games for the Behrend Lions and leads the team in kills (78) and digs (104). She holds the single season record for digs with 545 in 1998 and has 741 for her career. The all-time leader is her sister Amy Good (1,088).

Good is a graduate of Seneca High School.