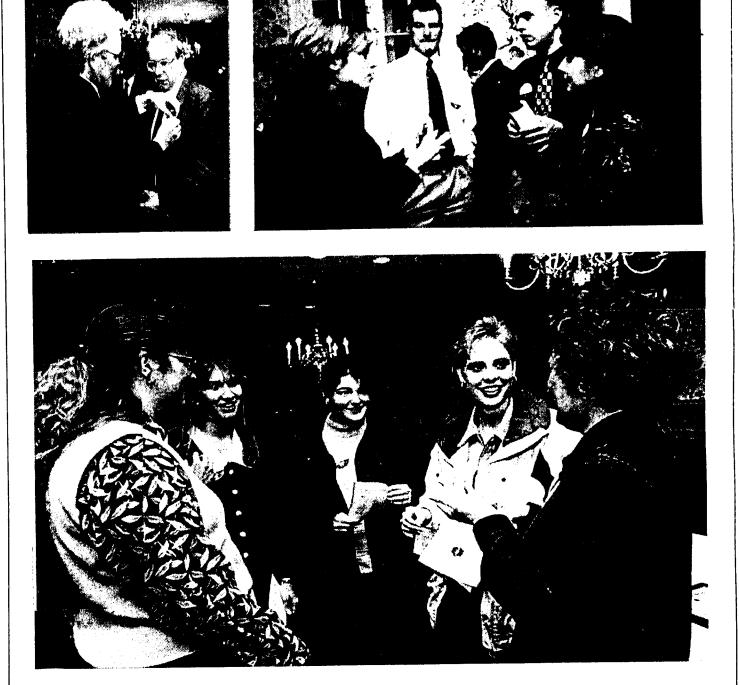

#### Juniors Jeffrey Louis Arduini Lauren P. Arrigo

**Stacy Michelle Blass** 

Seniors **Donald Adams** David P. Banko Jean A. Brinkman

Top left: School of Business Director John Magenau pins membership insignia on Samuel P. Black III, honorary inductee. Top right: New members Dianne E. Campbell, John W. Hoderny, Todd A. Shade, and Colleen M. Smith enjoy the evening reception. Above: Janice Totleben, lecturer in MIS and CMPSC (right), talks with (left to right) Tracy L. Pattison, Candace L. Reisinger, Lisa J. Davids, and Leah M. Burkett.

Below left: Dr. James Bearden (right), national Sigma Beta Delta president, inducts Dr. David Doran, associate professor of accounting, into Sigma Beta Delta. Below right: New members (left to right) Donald Adams, Jill J. Born, and Heidi M. McDermott discuss current business topics. Bottom: Associate professor David Doran (left) gave part of the Sigma Beta Delta reading. Looking on are (left to right) national president Dr. James Bearden, chapter president Dr. Jeffrey Trailer, assistant professor of management, and new members Bryan P. Connolly and Jeffrey L. Arduini.