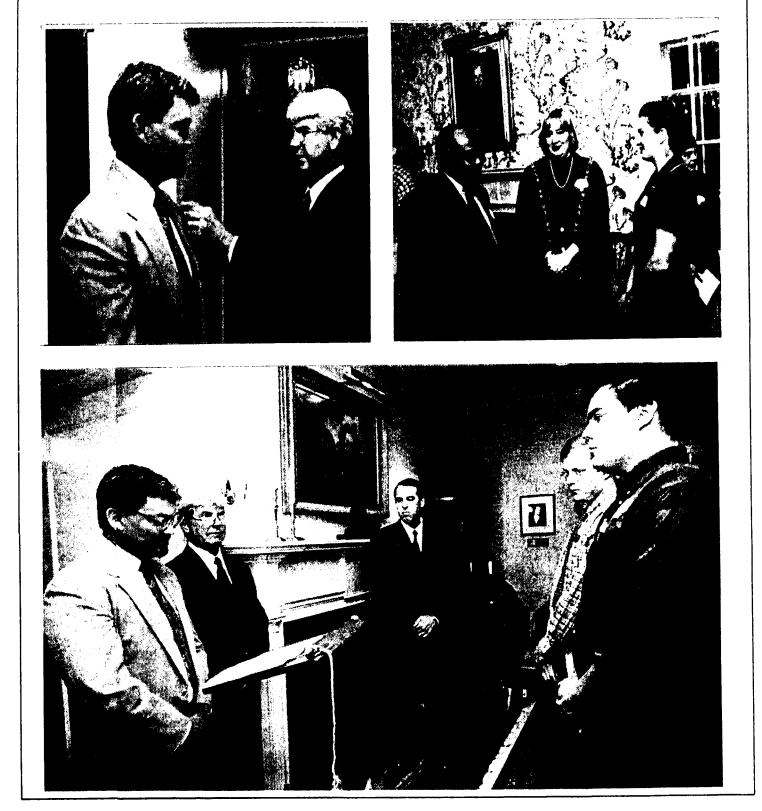

#### Juniors Jeffrey Louis Arduini Lauren P. Arrigo

**Stacy Michelle Blass** 

Seniors **Donald Adams** David P. Banko Jean A. Brinkman

Top left: School of Business Director John Magenau pins membership insignia on Samuel P. Black III, honorary inductee. Top right: New members Dianne E. Campbell, John W. Hoderny, Todd A. Shade, and Colleen M. Smith enjoy the evening reception. Above: Janice Totleben, lecturer in MIS and CMPSC (right), talks with (left to right) Tracy L. Pattison, Candace L. Reisinger, Lisa J. Davids, and Leah M. Burkett.

Below left: Dr. James Bearden (right), national Sigma Beta Delta president, inducts Dr. David Doran, associate professor of accounting, into Sigma Beta Delta. Below right: New members (left to right) Donald Adams, Jill J. Born, and Heidi M. McDermott discuss current business topics. Bottom: Associate professor David Doran (left) gave part of the Sigma Beta Delta reading. Looking on are (left to right) national president Dr. James Bearden, chapter president Dr. Jeffrey Trailer, assistant professor of management, and new members Bryan P. Connolly and Jeffrey L. Arduini.