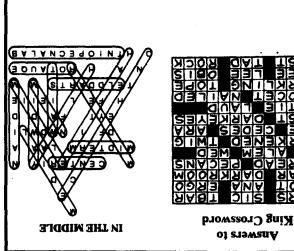

#### Vision Teaser

| MagicMaze        |      |   |      |   |   |   |   |   |     |   |   |   |   |             |
|------------------|------|---|------|---|---|---|---|---|-----|---|---|---|---|-------------|
| IN THE<br>MIDDLE |      |   |      |   |   |   |   |   |     |   |   |   |   |             |
| м                | т    | 0 | 0    | L | - |   |   |   | _   | L | A | Н | I | G           |
|                  |      |   | W    |   |   |   |   |   |     |   |   |   |   |             |
| W                | U    | S | Q    | 0 | Μ | K | I | С | F   | D | D | B | Z | x           |
| W                | U    | М | S    | Q | С | E | N | Т | E   | R | I | Y | 0 | N           |
| N                | L    | м | I    | D | Т | E | R | м | ) I | L | A | A | H | A           |
| F                | D    | c | A    | D | F | Y | I | W | N   | W | D | W | L | I           |
| v                | Т    | S | Q    | E | Y | Т | P | N | F   | A | L | D | K | D           |
| I                | Н    | F | H    | Ε | F | E | С | L | B   | Í | E | Ι | I | E           |
| Z                | Ŷ    | т | E    | L | D | D | A | R | T   | S | W | M | v | Μ           |
| U                | N    | S | A    | R | Q | H | P | R | 0   | Т | A | U | Q | E           |
| 0                | N    | H | T    | N | I | 0 | P | E | С   | N | A | L | A | B           |
| 8                | ll d |   | ctio |   |   |   |   |   |     |   |   |   |   | n in<br>Ind |

MagiaMaz

| <b>SPELLBINDER</b>                                                                            |  |
|-----------------------------------------------------------------------------------------------|--|
| SCORE 10 points for using all the<br>letters in the word below to form<br>two complete words: |  |
| IMPORTER                                                                                      |  |
| THEN score 2 points each for all<br>words of four letters or more<br>found among the letters. |  |
| Try to score at least 50 points.<br>"and 'pog :europowy engresog                              |  |

### Soap Updates

Middle

Midterm

Midway

Midyear

Halfway

Mean

Medial

Median

plan for escape. Ryan and Ian noted a criminal connection between Evan and Lila. Cass and Frankie found Felicia's manuscript and feather boa, along with an empty champagne bottle in Walter's house. Vicky visited Jake and Paulina when they returned from their honeymoon with baby Mark, and had an emotional spection to him. Wait To See: Felicia she can save Marshall from ) AS THE WORLD TURNS: ing betrayed, Lucinds fired and vowed to destroy Sam. Sn had a currous reaction to Sam she visited has 10, pitteon.

- 50

Balance point

Center

Equator

Half time

released from fail. Then wet most all to the station house where she was stunned by Margo's news. After Shaanon had another frightening nightmare, Duncan called Devere to learn what happened in Africs. Walt To See: Clemian makes a decision about his and Liby's hitnes.

On the fence

Straddle

Waist