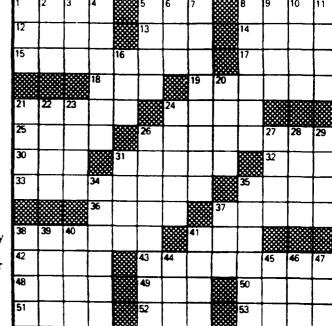

#### King Crossword

#### **ACROSS**

- 1. Moss or Mary 5. French painter
- 8. Wife of Siva
- 12. Eastern nanny
- 13. Classic car
- 14. School social
- event 15. Plucky quality
- 17. Sloping roadway
- 18. Extinct bird
- 19. Pianist Jose
- 21. "Unsafe at
- Any -
- 24. Shock deeply
- 25. Covers 26. Legitimate prey
- 30. Actress Hagen
- 31. Wise lawmaker 32. Drilling
- equipment 33. Long-range
- strategy 35. Hector Hugh
- Munro
- 36. Sudden military attack
- 37. Lounging
- slippers
- 38. Tomorrow, in Acapuico
- 41. Rower
- 42. Sister of Ares
- 43. Tuna or marlin
- 48. British queen
- 49. Cote mom
- 50. Charies Lamb
- 51. Step or stop lead-in

- 52. Dad's retreat 53. Monthly bill DOWN
- 1. Old crone
- 2. "I Camera"
- 3. Aries
- 4. Musical
- plurases
- 5. Kind of code
- 6. Legal matter
- 7. Location
- 8. Became warped
- 9. Sandarac tree
- 10. Grant's ---11. Kaffir

- warrior 16. Land east of Eden
- 20. Word with down
- or over
- . Bulle:
- . Pocket breac
- Dutch treat<sup>a</sup> 24. Word with days
- or dressing
- 2c. Having leaves
- Soviet sea
- P.I. Hammer 29. Shield
- 31. Cross over 34. Classroom gadget

- 35. "-- Girl" (°63 hit)
- 37. West or Murray
- 38. Noted anthro-
- pologist 39. River in Italy
- 40. Spanish child
- 41. It might be
- good or bad
- 44. Solemn wonder
- 45. Seine sight
- 46. Do wrong
- 47. Derby or Stetson