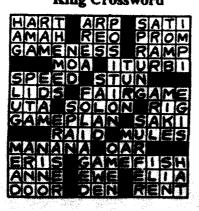

# 



TASK FORCE! Dad is directing this rake-and-bag leaf crew. Add colors by number: 1— Red. 2—Lt. blue. 3—Yellow. 4—Lt. brown. 5-Flesh tones. 6- Lt. green. 7-Dk. brown. 8-Orange.

### **SPELLBINDER**

SCORE 10 points for using all the letters in the word below to form two complete words:

BACHELOR

THEN score 2 points each for all words of four letters or more found among the letters.

Try to score at least 50 points. Possible twosome. Herb, coal.





"It's the old story...I want him to play baseball. My wife wants him to play violin. We compromised.



#### Answers to King Crossword



## MagicMaze

#### **FAMOUS REDHEADS**

IURPMLJGDAXVSQN KIFDAEXVTQOMJHF CAYWIWURPNNNLJH F D B Z X I V T I R O Q O E L MKIBH(SILLS) FWGLD BZYOOWAVREGNASV TROROTNEYLABKHI HFEDSDFCAREVALS ZNYERFDOGXNIAWT WVUNERUBNAVESRO ONMJKLLIHCRUHCJ

Find the listed words in the diagram. They run in all directions-forward, backward, up, down and diagonally.

Borden Churchill Godfrey Grange

Henry VIII Jefferson Laver Lewis

Nero Sanger Shaw Sills

Stalin Twain Van Buren

#### King Crossword

#### **ACROSS**

- 1. Moss or Mary 5. French painter
- 8. Wife of Siva
- 12. Eastern nanny
- 13. Classic car
- 14. School social
- event 15. Plucky quality
- 17. Sloping roadway
- 18. Extinct bird
- 19. Pianist Jose
- 21. "Unsafe at
- Any -
- 24. Shock deeply
- 25. Covers 26. Legitimate prey
- 30. Actress Hagen
- 31.