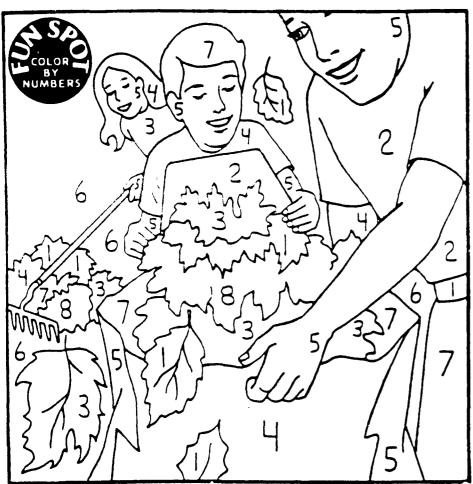

# 

TASK FORCE! Dad is directing this rake-and-bag leaf crew. Add colors by number: 1— Red. 2—Lt. blue. 3—Yellow. 4—Lt. brown. 5-Flesh tones. 6- Lt. green. 7-Dk. brown. 8-Orange.