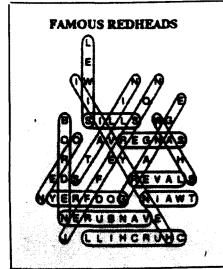

#### **FAMOUS REDHEADS**

IURPMLJGDAXVSQN KIFDAEXVTQOMJHF CAYWIWURPNNNLJH F D B Z X I V T I R O Q O E L MKIBH(SILLS) FWGLD BZYOOWAVREGNASV TROROTNEYLABKHI HFEDSDFCAREVALS ZNYERFDOGXNIAWT WVUNERUBNAVESRO ONMJKLLIHCRUHCJ

Find the listed words in the diagram. They run in all directions-forward, backward, up, down and diagonally.

Borden Churchill Godfrey Grange

Henry VIII Jefferson Laver Lewis

Nero Sanger Shaw Sills

Stalin Twain Van Buren