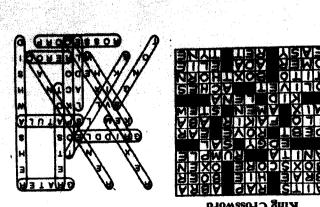

#### **King Crossword ACROSS** 1. River islands 5. Seance sound 8. Hillside dugout 12. Sloping bank, in Dundee 13. Hasten 14. Dutch South African 15. Baseball fan's record 17. Beasts of burden 18. Loos or Louise 19. Make wrinkled

- mark or chair
- **DOWN**
- 1. Israel's Eban
- 39. Tease playfully
- 41. Singer Horne 43. Biblical mount
  - 5. Greek letter
- 46. Yearns
- 50. Josip Broz 51. Matrimony vine
- 54. Hebrew measure
- 55. Political org.
- 56. Author Wiesel
- 57. Word before

21. All tensed up

25. Red-ink entry

28. Wander about 30. Corn unit 33. Labor org.

35. Lawyer's org.

direction

37. TV comedy

24. — Mineo

34. Hindu ascetic

36. Recipe

38. Fret

- 58. Soak flax 59. Actress Daly
- 2. Weed or wood
- 3. Curbside cry
- 4. Six-line stanza 26. Wallach or
- 6. Melody
- 7. British baron
- 8. Crushing snake 31. White House
- 9. Kind of double fold
- 10. Lively dance
- 11. British composer

45

- 16 Bounder 20. Consumer
- 22. Metric measure
- 23. Country bumpkin 43. Indian
- 25. Obscure
- Whitney 27. Flying toys
- 29. Hollywood crosser?
- nickname
- 32. Unrefined 34. Disappear

- slowly
- 40. Word with

- 44. Bean or city
- 45. Ski lift
- 47. Sacred
- 48. Emerald Isle
- 53. Totem pole
- 38. Scent bag
- Coast or tower
- 42. King Cole

- 49. Small dagger
- 52. Pindar's forte

"The fairest of them all? I'd start with Michelle Pfeiffer, then Christie Brinkley, then Julia Roberts...

#### **KITCHEN HELPERS**

S D A X U R P M J G D A X V S QRNKIRFDAGRATER

XVETQOEMJHEFCAE YWUXRPNNLTTJHFH

DB(GRIDDLE)OSZXVS

TRQKEMOLSPATULA

M K I H S V L N L K O F D B W

ZYWGVIATACTNRQH

ONNLKPHEDOKIAHS

FODSCAZWLREROCI

TXWVROSSECORPUD Find the listed words in the diagram. They run in

all directions-forward, backward, up, down and diagonally.

Can opener Cleaver Corer Crock pot

Dish washer Grater Griddle

Mixer Processor Skillet Spatula

Toaster Tongs Whisk

KILCHEN HETBERS

King Crossword Answers to