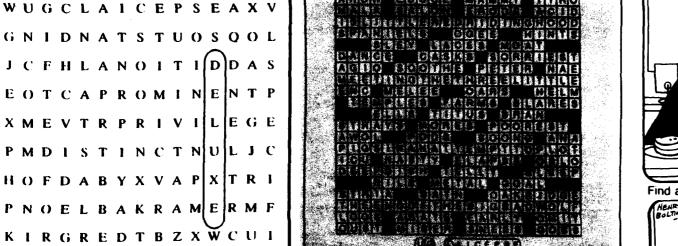

DCAYXERALUGNISE Find the listed words in the diagram. They run in all directions-forward, backward, up, down and

TGRQOAXNLJIGFXC

Additional Deluxe Distinct

**Especial** 

diagonally.

Exceptional Extra Gifted Great

Outstanding Privilege **Prominent** Remarkable

Singular Specific Uncommon

Chiferences: 1, Sign is added. 2, Hat is removed. 3, Hand is raised. 4. Naption holder is moved. 5. Name is changed. 6. Beard is missing.