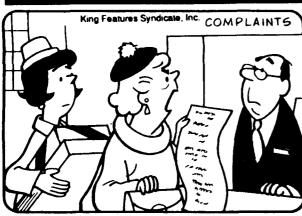

## Vision Teaser

Find at least six differences in details between panels

Officences: 1, Window is longer. 2, Hat is removed. 3, Gissses are added. 4, Box is missing. 5, List is longer. 6, Kerchief is different.