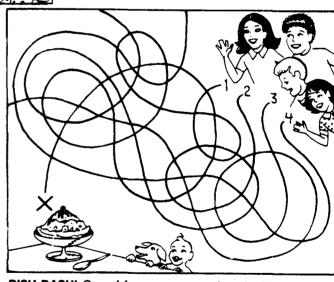

DISH DASH! One of four persons reaches the ice cream dish above. Which one? Take a guess, then trace through lines.