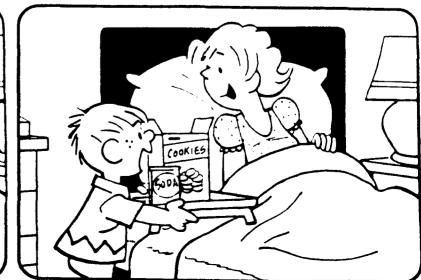

# King Features Syndicate, Inc.

Find at least six differences in details between panels.

4. Earting is missing 5. Mightgown sleeves are added 6. Lamp is moved. Differences: 1. Shirt is shorter, 2. Tray is larger, 3. Expression is changed.