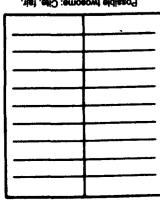

of trial-and-error experimentation is required.

Object is to convert letters shown to digits from 0 through 9 so that a correct sum in addition is achieved.

For starters, letters I and V have their Roman values. Letters G and R may be either 6 or 8. Letter E's value exceeds that of letter

Take it from there.

7129 total 20432. ,0862 ,6315 ,4814 sinuomA

Vision Teaser



DISH DASH! One of four persons reaches the ice cream dish above. Which one? Take a guess, then trace through lines.

# **SPELLBINDER**

Puzzle

Answersh

HVDOI

SCULPTURE

SCORE 10 points for using all the letters in the word below to form two complete words:

ARTIFICE

THEN score 2 points each for all words of four letters or more found among the letters.

Try to score at least 50 points. Possible twosome: Cite, fair.



# King Features Syndicate, Inc.

Find at least six differences in details between panels.



4. Earting is missing 5. Mightgown sleeves are added 6. Lamp is moved. Differences: 1. Shirt is shorter, 2. Tray is larger, 3. Expression is changed.