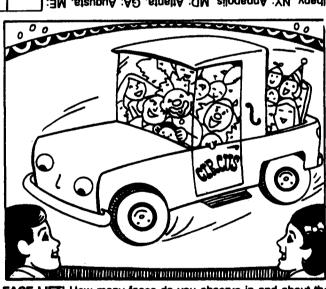

FACE LIFT! How many faces do you observe in and about the circus car above? Twenty, 24, as many as 27? Make a count.