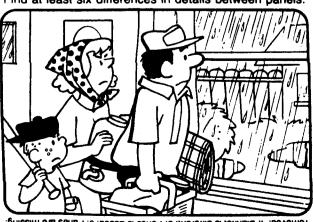

## Vision Teaser

Find at least six differences in details between panels.

Differences: 1. Cap is reversed. 2. Thermos is larger. 3. Buttons are removed. 4. Blanket is different. 5. Fence is added. 6. Panes are missing.