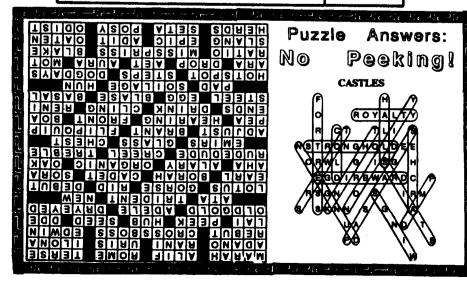

#### **CASTLES**

WU/FOOKHEBHYVYS P M J O H E B R O Y A L T Y Y V |R|OCTLITLIGSDB TRONGHOLDEEYW TORWLRGPISGMHKI EGDIRBWARDCBP F D SGNWOUSSQIRMO KNNKSIGFTAOM D B Z X W U A U S Q N D O T N LJHFDPDCAYWIVTS SQPNLKIHFECBWZY

Find the listed words in the diagram. They run in all directions-forward, backward, up, down and diagonally.

**Arches** Cold Damp Draw bridge Dungeon **Fortress** Halls Knight

**Nobility** Passages Royalty

Stronghold Towers Wings