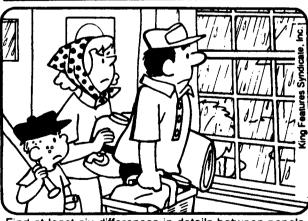

## Vision Teaser

Find at least six differences in details between panels.

Differences: 1. Cap is reversed. 2. Thermos is larger. 3. Buttons are removed. 4. Blanket is different. 5. Fence is added. 6. Panes are missing.