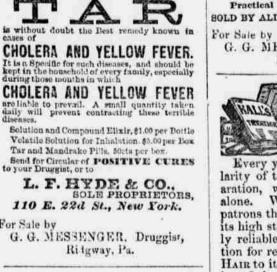

A R FIRST AND ONLY SOLUTION over made in one mixture of ALL. THIS TWEEVE valuable active principals of the well known ative age

PINE TREE TAR, UNEQUALED in Coughe, Colds, Catarrh, Asthma, Bronabitis, and consumption. CURES WITHOUT FAIL A recent cold in three to six hours; and also, by its VITALISING, FURIFYING and STI-MULATING effects upon the general system, is remarkably effections in all **DISEASES OF THE BLOOD**. including Scrotula and Eruptions of the skin, Dyspepsis, Diseases of the Liver and Kidneys, Heart Disease, and General Debility.

ONE TRIAL CONVINCES! Volatile Solution of Tar For INHALATION, without application of HEAT. A remarkably VALUABLE discovery, as the whole apparatus can be arried in the vest pocket, ready at any time for the most effectual and positively cursivo use in

All Discases of the NOSF, THHOAT and LUNGS. THE COMPOUND

Tar and Mandrake Pill. for use in connection with the ELIXIR TAR, is a combination of the TWO most valuable ALITERATIVE Medicines known in the Tro-fession, and renders this Pill without exception the very best over offered. The SOLUTION and COMPOUND ELIXIR of